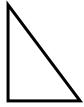

## What shape am I?

Which shape am I describing? Write the number next to the shape and cross them off as you use the description.

| 1) I have got four right angles.                  | ( | ) |
|---------------------------------------------------|---|---|
| 2) I have got 3 acute angles.                     | ( | ) |
| 3) I have got 2 acute angles and one right angle. | ( | ) |
| 4) I have got one acute angle.                    | ( | ) |
| 5) I have got one right angle.                    | ( | ) |
| 6) I have got no right angles.                    | ( | ) |