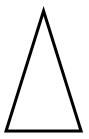

## What shape am I?

Which shape am I describing? Write the number next to the shape and cross them off as you use the description.

| 1) I have got four right angles.                  | ( | ) |
|---------------------------------------------------|---|---|
| 2) I have got 3 acute angles.                     | ( | ) |
| 3) I have got 2 acute angles and one right angle. | ( | ) |
| 4) I have got one acute angle.                    | ( | ) |
| 5) I have got one right angle.                    | ( | ) |
| 6) I have got no right angles.                    | ( | ) |