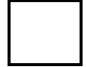

## What shape am I?

Which shape am I describing? Write the number next to the shape and cross them off as you use the description.

| 1) I have got four right angles.                  | ( | ) |
|---------------------------------------------------|---|---|
| 2) I have got 3 acute angles.                     | ( | ) |
| 3) I have got 2 acute angles and one right angle. | ( | ) |
| 4) I have got one acute angle.                    | ( | ) |
| 5) I have got one right angle.                    | ( | ) |
| 6) I have got no right angles.                    | ( | ) |